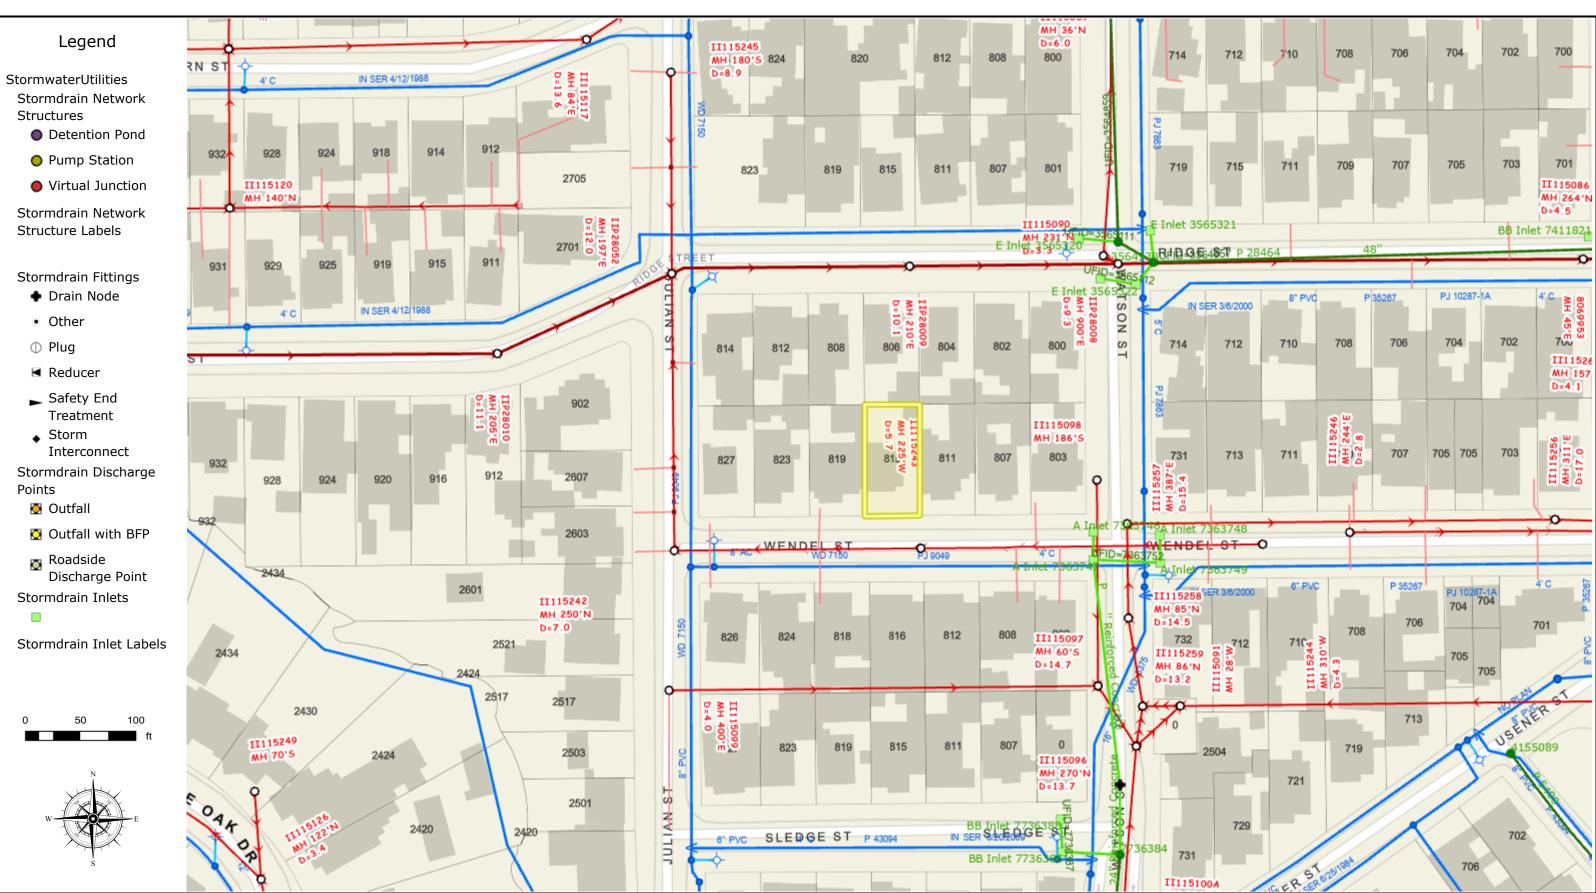

## **23-125 815 Wendel Street**

The following data sets were generated by and for the Houston Public Works Department. The asset information within this map are continually being updated, refined and are being provided to your organization for official use only and remains the property of the Houston Public Works Department. Providing this document to you does not constitute a release under the Freedom of Information Act (5 U.S.C. [section] 552), and due to the sensitivity of the information, this document must be appropriately safeguarded. PLEASE NOTE that these data sets are NOT intended to be used as an authoritative public record for any geographic location or as a legal document and have no legal force or effect. Users are responsible for checking the accuracy, completeness, currency and/or suitability of these datasets themselves. The Department makes no representation, guarantee or warranty as to the accuracy, completeness, currency, or suitability of these datasets, which are provided "AS IS"